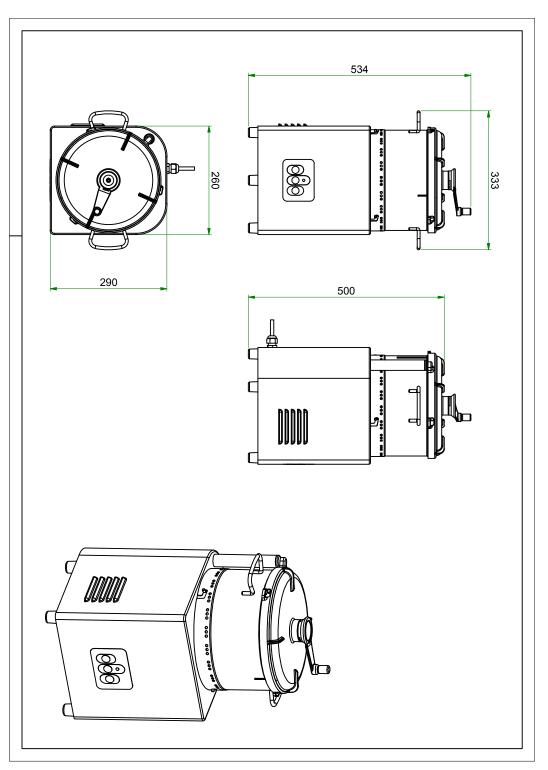

Net Weight [kg]

Technical drawing

#### Technical parameters

| Cutter 5l                                |          |                                                                                             |
|------------------------------------------|----------|---------------------------------------------------------------------------------------------|
| Model                                    | SAP Code | 00013737                                                                                    |
|                                          |          |                                                                                             |
| <b>1. SAP Code:</b> 00013737             |          | <b>13. Loading:</b><br>230 V / 1N - 50 Hz                                                   |
| <b>2. Net Width [mm]:</b> 260            |          | <b>14. Device capacity [l]:</b><br>5.00                                                     |
| <b>3. Net Depth [mm]:</b> 290            |          | <b>15. Control type:</b><br>Mechanical 24 V: Start, stop, puls                              |
| <b>4. Net Height [mm]:</b> 500           |          | <b>16. Safety cover:</b> polycarbonate with squeegee                                        |
| <b>5. Net Weight [kg]:</b> 23.50         |          | <b>17. Safety element:</b><br>lid microswitch                                               |
| <b>6. Gross Width [mm]:</b> 340          |          | <b>18. Number of revolutions / min:</b><br>1400                                             |
| <b>7. Gross depth [mm]:</b> 385          |          | <b>19. Safety Microswitch:</b><br>Yes                                                       |
| <b>8. Gross Height [mm]:</b><br>755      |          | <b>20. Start /stop:</b><br>Yes                                                              |
| <b>9. Gross Weight [kg]:</b> 25.50       |          | <b>21. Standard equipment for device:</b> smooth knife included in the price of the machine |
| <b>10. Device type:</b><br>Electric unit |          | <b>22. Additional information:</b> possibility to order perforated and serrated knife       |
| 11. Material:<br>Stainless steel         |          | <b>23. Unmountable bowl:</b><br>Yes                                                         |
| <b>12. Power electric [kW]:</b><br>1.140 |          | <b>24. Suitable operations:</b><br>Chopping, whipping and kneading                          |