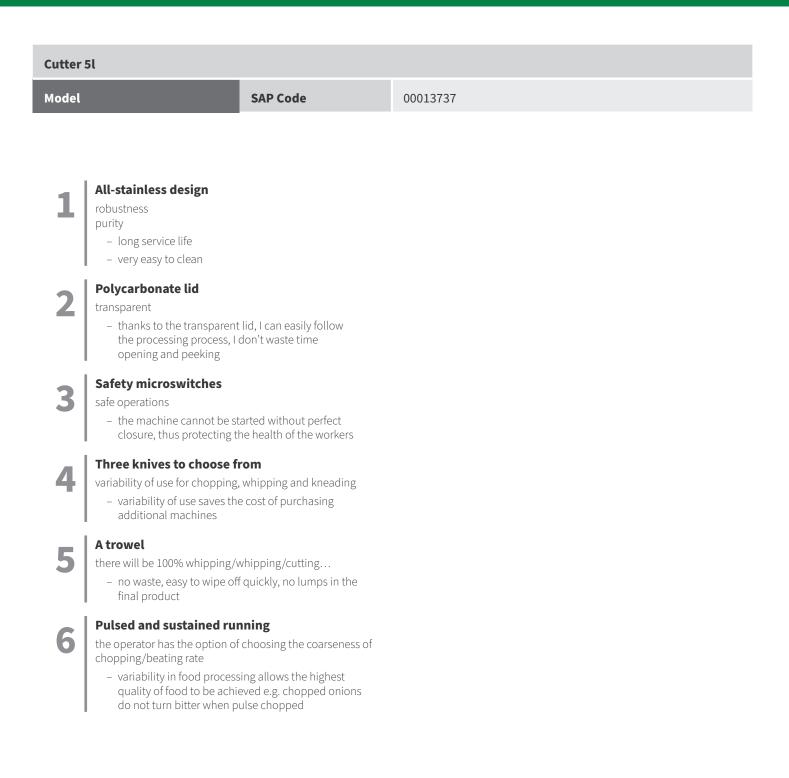

#### Product features

| Cutter 5l       |          |                                                                                                                                                                                                                                                                                                                                                                                                                     |                    |
|-----------------|----------|---------------------------------------------------------------------------------------------------------------------------------------------------------------------------------------------------------------------------------------------------------------------------------------------------------------------------------------------------------------------------------------------------------------------|--------------------|
| Model           | SAP Code | 00013737                                                                                                                                                                                                                                                                                                                                                                                                            |                    |
|                 |          | <ul> <li>Material: Stainless steel</li> <li>Device capacity [l]: 5.00</li> <li>Control type: Mechanical 24 V: Sta</li> <li>Safety cover: polycarbonate with</li> <li>Number of revolutions / min: 1400</li> <li>Start /stop: Yes</li> <li>Safety element: lid microswitch</li> <li>Standard equipment for device: s the price of the machine</li> <li>Additional information: possibility serrated knife</li> </ul> | squeegee           |
| SAP Code        | 00013737 | Power electric [kW]                                                                                                                                                                                                                                                                                                                                                                                                 | 1.140              |
| Net Width [mm]  | 260      | Loading                                                                                                                                                                                                                                                                                                                                                                                                             | 230 V / 1N - 50 Hz |
| Net Depth [mm]  | 290      | Number of revolutions / min                                                                                                                                                                                                                                                                                                                                                                                         | 1400               |
| Net Height [mm] | 500      | Device capacity [l]                                                                                                                                                                                                                                                                                                                                                                                                 | 5.00               |

#### **Product benefits**

#### Technical parameters

| Cutter 5l                                |          |                                                                                             |
|------------------------------------------|----------|---------------------------------------------------------------------------------------------|
| Model                                    | SAP Code | 00013737                                                                                    |
|                                          |          |                                                                                             |
| <b>1. SAP Code:</b> 00013737             |          | <b>13. Loading:</b><br>230 V / 1N - 50 Hz                                                   |
| <b>2. Net Width [mm]:</b> 260            |          | <b>14. Device capacity [l]:</b><br>5.00                                                     |
| <b>3. Net Depth [mm]:</b> 290            |          | <b>15. Control type:</b><br>Mechanical 24 V: Start, stop, puls                              |
| <b>4. Net Height [mm]:</b> 500           |          | <b>16. Safety cover:</b> polycarbonate with squeegee                                        |
| <b>5. Net Weight [kg]:</b> 23.50         |          | <b>17. Safety element:</b><br>lid microswitch                                               |
| <b>6. Gross Width [mm]:</b> 340          |          | <b>18. Number of revolutions / min:</b><br>1400                                             |
| <b>7. Gross depth [mm]:</b> 385          |          | <b>19. Safety Microswitch:</b><br>Yes                                                       |
| <b>8. Gross Height [mm]:</b><br>755      |          | <b>20. Start /stop:</b><br>Yes                                                              |
| <b>9. Gross Weight [kg]:</b> 25.50       |          | <b>21. Standard equipment for device:</b> smooth knife included in the price of the machine |
| <b>10. Device type:</b><br>Electric unit |          | <b>22. Additional information:</b> possibility to order perforated and serrated knife       |
| 11. Material:<br>Stainless steel         |          | <b>23. Unmountable bowl:</b><br>Yes                                                         |
| <b>12. Power electric [kW]:</b><br>1.140 |          | <b>24. Suitable operations:</b><br>Chopping, whipping and kneading                          |